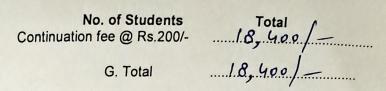

College/ Name of Father's Name Mother's Name Gender Date of Birth **Entrance Test** Category Student Deptt. RollNo. under which RollNo University student has been admitted No. of Students Continuation fee @ RsJ60/- X7 1400 G. Total been admitted accordingly. 2. Certified that the students admitted by us have secured the required percentage of marks in the lower examination as required under the regulation prescribed for admission to this course. 3. The students mentioned in the continuation return arte eligible for admission to the class shown in the performa according to the latest Regulations and all admissions have been made strictly in order of merit. 4 Certified that the names and Registration Nos. noted in the return are in accordance with the names and Registration Nos. entered in University Gazette or supplied by the University. NOTE: Separate forms should be used for each class. Rupees 500 account of continuation fee of the above studnets has been remitted to the Registrar, Panjab Govt. College of Education Sector 20-D, Chandigarh. University, Vide Bank Draft No. 00,9158