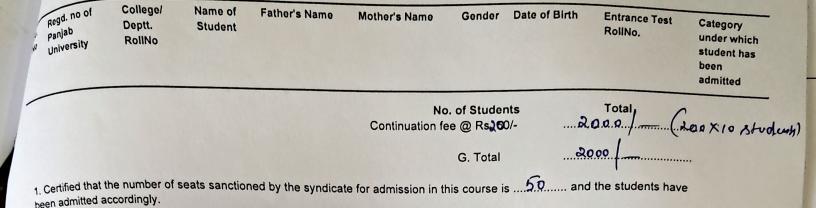

Gender Date of Birth **Entrance Test** Category Mother's Name Father's Name Name of College/ under which RollNo. Student Deptt. student has RollNo been admitted No. of Students Continuation fee @ Rsよ∞/- X // よ200 2200 G. Total 1. Certified that the number of seats sanctioned by the syndicate for admission in this course is ... 50...... and the students have been admitted accordingly

- 2. Certified that the students admitted by us have secured the required percentage of marks in the lower examination as required under the regulation prescribed for admission to this course.
- 3. The students mentioned in the continuation return arte eligible for admission to the class shown in the performa according to the latest Regulations and all admissions have been made strictly in order of merit.
- 4. Certified that the names and Registration Nos. noted in the return are in accordance with the names and Registration Nos entered in University Gazette or supplied by the University.