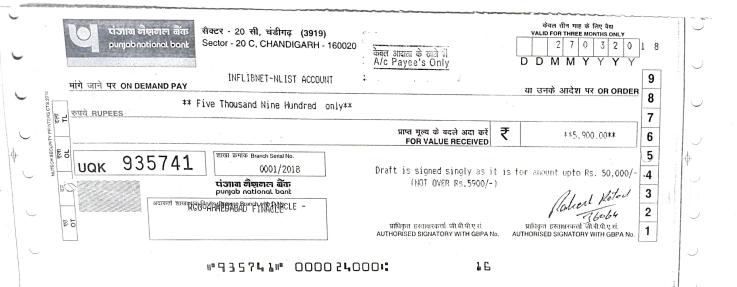

### **Detail of Bill Payment**

Beneficiary Name: INFLIBNET - NLIST Account

PFMS Bill NO.: CP00000207

Bank Account No.: 31104082931 Bank IFSC No.: SBIN0012700

UTR Bank Transaction Id: 144391796

Amount 1- 5900