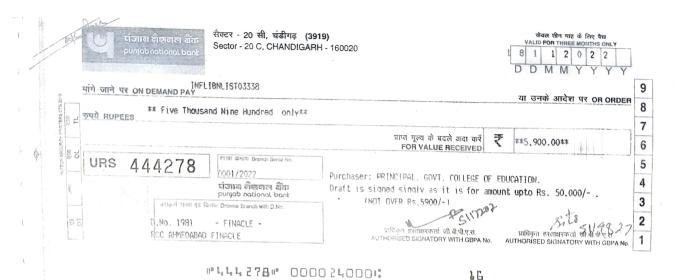

Dated 29.02.2020

Principal,

Govt. College of Education Sector 20-D, Chandigarh

Beneficiary Name: INFLIBNET - NLIST Account

Amount: 5,900/-

PFMS Bill NO.: CP00000082

Bank Account No.: 31104082931 Bank IFSC No.: SBIN0012700

UTR Bank Transaction Id: 114152715

Dated 20.08.2021

Principal,

Govt. College of Education Sector 20-D, Chandigarh

Principal, Govt. College of Education Sector 20-D, Chandigarh