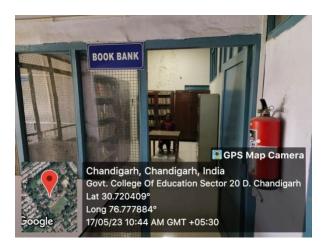

# **KEY INDICATOR- 5.1 Student Support**

# 5.1.2 - AVAILABLE STUDENT SUPPORT FACILITIES IN GOVERNMENT COLLEGE OF EDUCATION, SECTOR 20-D, CHANDIGARH

## **INDEX**

| Sr. No | Content                                                        | Page No. |
|--------|----------------------------------------------------------------|----------|
| 1      | Geo-tagged pictures of student support facilities for students | 1-3      |
|        | (Vehicle parking, common rooms, first aid room, book bank,     |          |
|        | drinking water, canteen & toilets)                             |          |

# Govt. College of Education, Sector-20 D, Chandigarh

# **Geo-Tagged Pics**

### Vehicle Parking

#### Girls Common Room





#### First aid and Medical aid

#### **Book Bank**





# Safe Drinking Water

## **Boys Hostel**



#### **Girls Hostel**

# Chandigarh, Chandigarh, India Govt. College Of Education Sector 20 D. Chandigarh Lat 30.720409° Long 76.777884° 17/05/23 10:49 AM GMT +05:30

#### Canteen



## **Girls Toilet**

# **Recreational Facility**