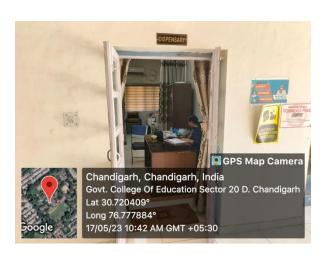

# **KEY INDICATOR- 5.1 Student Support**

# 5.1.2 - AVAILABLE STUDENT SUPPORT FACILITIES IN GOVERNMENT COLLEGE OF EDUCATION, SECTOR 20-D, CHANDIGARH

## **INDEX**

| Sr. No | Content                                                        | Page No. |
|--------|----------------------------------------------------------------|----------|
| 1      | Geo-tagged pictures of student support facilities for students | 1-3      |
|        | (Vehicle parking, common rooms, first aid room, book bank,     |          |
|        | drinking water, canteen & toilets)                             |          |

# Govt. College of Education, Sector-20 D, Chandigarh

# **Geo-Tagged Pics**

### Vehicle Parking

#### Girls Common Room





#### First aid and Medical aid

#### **Book Bank**





# Safe Drinking Water

## **Boys Hostel**



#### **Girls Hostel**

# Chandigarh, Chandigarh, India Govt. College Of Education Sector 20 D. Chandigarh Lat 30.720409° Long 76.777884° 17/05/23 10:49 AM GMT +05:30

#### Canteen



## **Girls Toilet**

# **Recreational Facility**