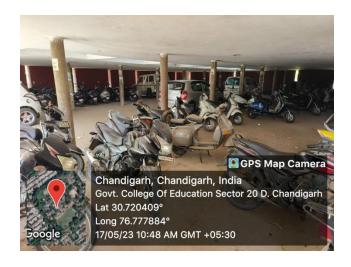

# **KEY INDICATOR- 5.1 Student Support**

# 5.1.2 - AVAILABLE STUDENT SUPPORT FACILITIES IN GOVERNMENT COLLEGE OF EDUCATION, SECTOR 20-D, CHANDIGARH

## **INDEX**

| Sr. No | Content                                                        | Page No. |
|--------|----------------------------------------------------------------|----------|
| 1      | Geo-tagged pictures of student support facilities for students | 1-3      |
|        | (Vehicle parking, common rooms, first aid room, book bank,     |          |
|        | drinking water, canteen & toilets)                             |          |

# Govt. College of Education, Sector-20 D, Chandigarh

# **Geo-Tagged Pics**

### Vehicle Parking

#### Girls Common Room





#### First aid and Medical aid

#### **Book Bank**





# Safe Drinking Water

## **Boys Hostel**



#### **Girls Hostel**

# Chandigarh, Chandigarh, India Govt. College Of Education Sector 20 D. Chandigarh Lat 30.720409° Long 76.777884° 17/05/23 10:49 AM GMT +05:30

#### Canteen



## **Girls Toilet**

# **Recreational Facility**