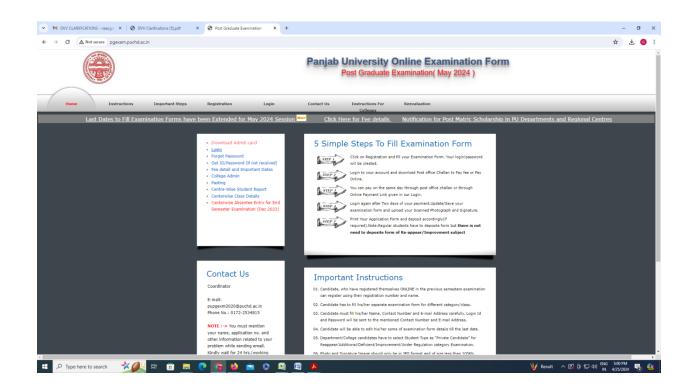

# **CFAS(SEVARTH)**

**B.Ed Admissions Portal Punjab University** 

**Examination Portal Punjab University** 

**Admissions Portal Department of Higher Education**