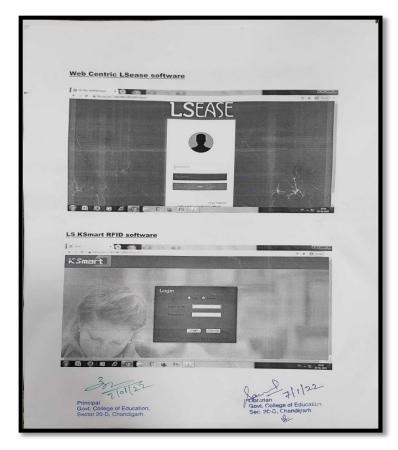

20-D, CHANDIGARH IS COMMITTED TO ENCOURAGE GREEN PRACTICES INLUDING ENCOURAGING USE OF BICYCLES / E-VEHICLES, CREATE PEDESTRIAN FRIENDLY ROADS IN THE CAMPUS, DEVELOP PLASTIC-FREE CAMPUS, MOVE TOWARDS PAPERLESS OFFICE, GREEN LANDSCAPING WITH TREES AND PLANTS

#### **INDEX**

| Sr. No | Content                                                                              | Page No. |
|--------|--------------------------------------------------------------------------------------|----------|
| 1      | Videos/ Geo tagged photographs related to Green Practices adopted by the institution | 1-10     |

# **Use of Bicycles and E-Vehicles**









## **Pedestrian Friendly Roads**



## **Plastic Free Campus**





#### Awareness of "No Plastic Use"





# **Move towards Paperless office**









## **Green Landscaping with trees and plants**









## **Tree Plantation**