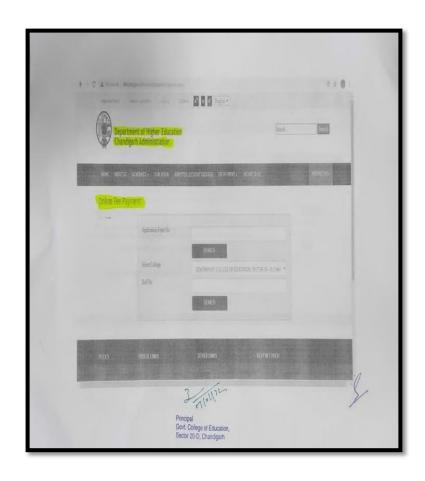

R 20-D, CHANDIGARH IS COMMITTED TO ENCOURAGE GREEN PRACTICES INLUDING ENCOURAGING USE OF BICYCLES / E-VEHICLES, CREATE PEDESTRIAN FRIENDLY ROADS IN THE CAMPUS, DEVELOP PLASTIC-FREE CAMPUS, MOVE TOWARDS PAPERLESS OFFICE, GREEN LANDSCAPING WITH TREES AND PLANTS

#### **INDEX**

| Sr. No | Content                                                                              | Page No. |
|--------|--------------------------------------------------------------------------------------|----------|
| 1      | Videos/ Geo tagged photographs related to Green Practices adopted by the institution | 1-10     |

# **Use of Bicycles and E-Vehicles**









## **Pedestrian Friendly Roads**



## **Plastic Free Campus**





#### Awareness of "No Plastic Use"





# **Move towards Paperless office**









## **Green Landscaping with trees and plants**









## **Tree Plantation**