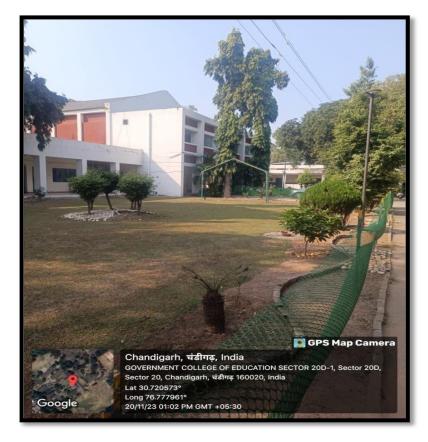

CTICES INLUDING ENCOURAGING USE OF BICYCLES / E-VEHICLES, CREATE PEDESTRIAN FRIENDLY ROADS IN THE CAMPUS, DEVELOP PLASTIC-FREE CAMPUS, MOVE TOWARDS PAPERLESS OFFICE, GREEN LANDSCAPING WITH TREES AND PLANTS

#### **INDEX**

| Sr. No | Content                                                                              | Page No. |
|--------|--------------------------------------------------------------------------------------|----------|
| 1      | Videos/ Geo tagged photographs related to Green Practices adopted by the institution | 1-10     |

# **Use of Bicycles and E-Vehicles**









## **Pedestrian Friendly Roads**



## **Plastic Free Campus**





#### Awareness of "No Plastic Use"





# **Move towards Paperless office**









## **Green Landscaping with trees and plants**









## **Tree Plantation**