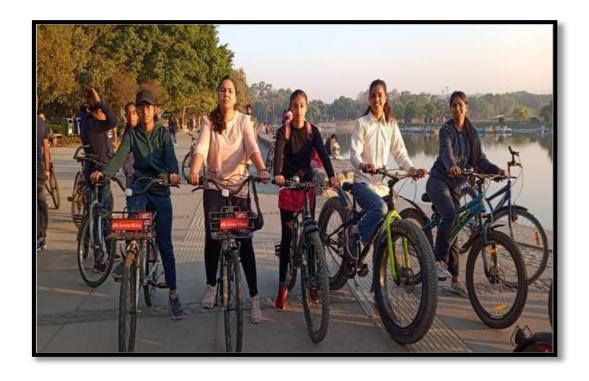

#### **KEY INDICATOR-7.1 Institutional Values and Social Responsibilities**

7.1.6 - GOVERNMENT COLLEGE OF EDUCATION, SECTOR 20-D, CHANDIGARH IS COMMITTED TO ENCOURAGE GREEN PRACTICES INLUDING ENCOURAGING USE OF BICYCLES / E-VEHICLES, CREATE PEDESTRIAN FRIENDLY ROADS IN THE CAMPUS, DEVELOP PLASTIC-FREE CAMPUS, MOVE TOWARDS PAPERLESS OFFICE, GREEN LANDSCAPING WITH TREES AND PLANTS

#### **INDEX**

| Sr. No | Content                                                                              | Page No. |
|--------|--------------------------------------------------------------------------------------|----------|
| 1      | Videos/ Geo tagged photographs related to Green Practices adopted by the institution | 1-10     |

# **Use of Bicycles and E-Vehicles**









## **Pedestrian Friendly Roads**



## **Plastic Free Campus**





#### Awareness of "No Plastic Use"





# **Move towards Paperless office**









## **Green Landscaping with trees and plants**









## **Tree Plantation**