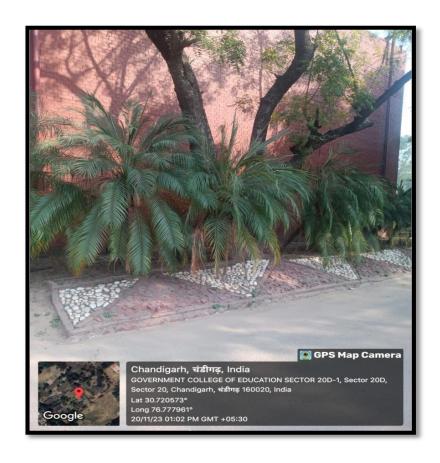

RACTICES INLUDING ENCOURAGING USE OF BICYCLES / E-VEHICLES, CREATE PEDESTRIAN FRIENDLY ROADS IN THE CAMPUS, DEVELOP PLASTIC-FREE CAMPUS, MOVE TOWARDS PAPERLESS OFFICE, GREEN LANDSCAPING WITH TREES AND PLANTS

#### **INDEX**

| Sr. No | Content                                                                              | Page No. |
|--------|--------------------------------------------------------------------------------------|----------|
| 1      | Videos/ Geo tagged photographs related to Green Practices adopted by the institution | 1-10     |

# **Use of Bicycles and E-Vehicles**









## **Pedestrian Friendly Roads**



## **Plastic Free Campus**





#### Awareness of "No Plastic Use"





# **Move towards Paperless office**









## **Green Landscaping with trees and plants**









## **Tree Plantation**