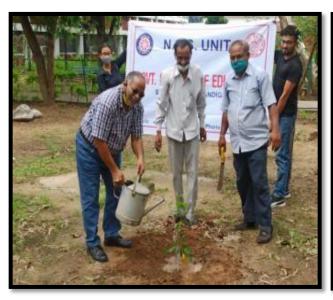

E OF BICYCLES / E-VEHICLES, CREATE PEDESTRIAN FRIENDLY ROADS IN THE CAMPUS, DEVELOP PLASTIC-FREE CAMPUS, MOVE TOWARDS PAPERLESS OFFICE, GREEN LANDSCAPING WITH TREES AND PLANTS

#### **INDEX**

| Sr. No | Content                                                                              | Page No. |
|--------|--------------------------------------------------------------------------------------|----------|
| 1      | Videos/ Geo tagged photographs related to Green Practices adopted by the institution | 1-10     |

# **Use of Bicycles and E-Vehicles**









## **Pedestrian Friendly Roads**



## **Plastic Free Campus**





#### Awareness of "No Plastic Use"





# **Move towards Paperless office**









## **Green Landscaping with trees and plants**









## **Tree Plantation**