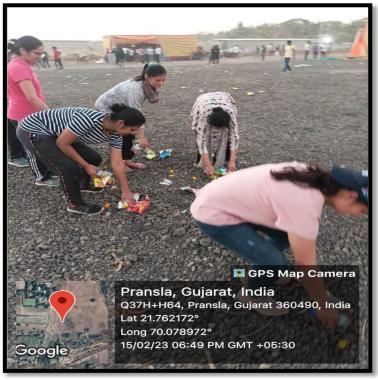

alues and Social Responsibilities**

7.1.6 - GOVERNMENT COLLEGE OF EDUCATION, SECTOR 20-D, CHANDIGARH IS COMMITTED TO ENCOURAGE GREEN PRACTICES INLUDING ENCOURAGING USE OF BICYCLES / E-VEHICLES, CREATE PEDESTRIAN FRIENDLY ROADS IN THE CAMPUS, DEVELOP PLASTIC-FREE CAMPUS, MOVE TOWARDS PAPERLESS OFFICE, GREEN LANDSCAPING WITH TREES AND PLANTS

#### **INDEX**

| Sr. No | Content                                                                              | Page No. |
|--------|--------------------------------------------------------------------------------------|----------|
| 1      | Videos/ Geo tagged photographs related to Green Practices adopted by the institution | 1-10     |

# **Use of Bicycles and E-Vehicles**









## **Pedestrian Friendly Roads**



## **Plastic Free Campus**





#### Awareness of "No Plastic Use"





# **Move towards Paperless office**









## **Green Landscaping with trees and plants**









## **Tree Plantation**