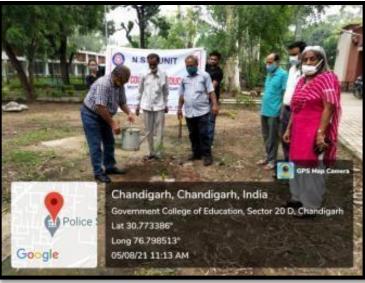

OF BICYCLES / E-VEHICLES, CREATE PEDESTRIAN FRIENDLY ROADS IN THE CAMPUS, DEVELOP PLASTIC-FREE CAMPUS, MOVE TOWARDS PAPERLESS OFFICE, GREEN LANDSCAPING WITH TREES AND PLANTS

#### **INDEX**

| Sr. No | Content                                                                              | Page No. |
|--------|--------------------------------------------------------------------------------------|----------|
| 1      | Videos/ Geo tagged photographs related to Green Practices adopted by the institution | 1-10     |

# **Use of Bicycles and E-Vehicles**









## **Pedestrian Friendly Roads**



## **Plastic Free Campus**





#### Awareness of "No Plastic Use"





# **Move towards Paperless office**









## **Green Landscaping with trees and plants**









## **Tree Plantation**