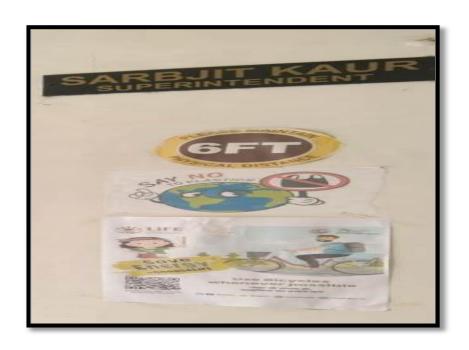

.6 - GOVERNMENT COLLEGE OF EDUCATION, SECTOR 20-D, CHANDIGARH IS COMMITTED TO ENCOURAGE GREEN PRACTICES INLUDING ENCOURAGING USE OF BICYCLES / E-VEHICLES, CREATE PEDESTRIAN FRIENDLY ROADS IN THE CAMPUS, DEVELOP PLASTIC-FREE CAMPUS, MOVE TOWARDS PAPERLESS OFFICE, GREEN LANDSCAPING WITH TREES AND PLANTS

#### **INDEX**

| Sr. No | Content                                                                              | Page No. |
|--------|--------------------------------------------------------------------------------------|----------|
| 1      | Videos/ Geo tagged photographs related to Green Practices adopted by the institution | 1-10     |

# **Use of Bicycles and E-Vehicles**









## **Pedestrian Friendly Roads**



## **Plastic Free Campus**





#### Awareness of "No Plastic Use"





# **Move towards Paperless office**









## **Green Landscaping with trees and plants**









## **Tree Plantation**