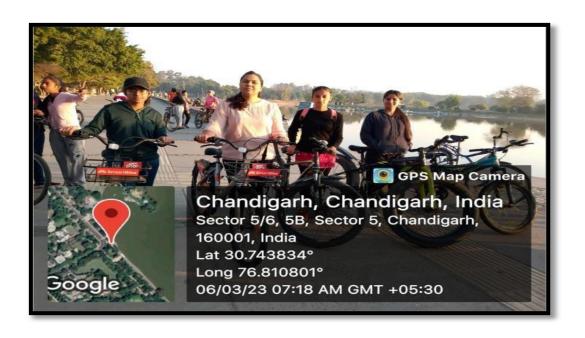

#### **KEY INDICATOR-7.1 Institutional Values and Social Responsibilities**

7.1.6 - GOVERNMENT COLLEGE OF EDUCATION, SECTOR 20-D, CHANDIGARH IS COMMITTED TO ENCOURAGE GREEN PRACTICES INLUDING ENCOURAGING USE OF BICYCLES / E-VEHICLES, CREATE PEDESTRIAN FRIENDLY ROADS IN THE CAMPUS, DEVELOP PLASTIC-FREE CAMPUS, MOVE TOWARDS PAPERLESS OFFICE, GREEN LANDSCAPING WITH TREES AND PLANTS

#### **INDEX**

| Sr. No | Content                                                                              | Page No. |
|--------|--------------------------------------------------------------------------------------|----------|
| 1      | Videos/ Geo tagged photographs related to Green Practices adopted by the institution | 1-10     |

# **Use of Bicycles and E-Vehicles**









## **Pedestrian Friendly Roads**



## **Plastic Free Campus**





#### Awareness of "No Plastic Use"





# **Move towards Paperless office**









## **Green Landscaping with trees and plants**









## **Tree Plantation**