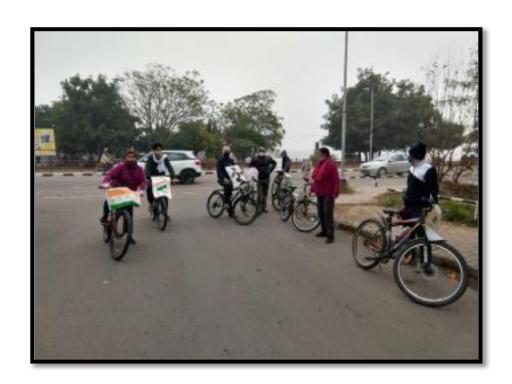

#### **KEY INDICATOR-7.1 Institutional Values and Social Responsibilities**

7.1.6 - GOVERNMENT COLLEGE OF EDUCATION, SECTOR 20-D, CHANDIGARH IS COMMITTED TO ENCOURAGE GREEN PRACTICES INLUDING ENCOURAGING USE OF BICYCLES / E-VEHICLES, CREATE PEDESTRIAN FRIENDLY ROADS IN THE CAMPUS, DEVELOP PLASTIC-FREE CAMPUS, MOVE TOWARDS PAPERLESS OFFICE, GREEN LANDSCAPING WITH TREES AND PLANTS

#### **INDEX**

| Sr. No | Content                                                                              | Page No. |
|--------|--------------------------------------------------------------------------------------|----------|
| 1      | Videos/ Geo tagged photographs related to Green Practices adopted by the institution | 1-10     |

# **Use of Bicycles and E-Vehicles**









## **Pedestrian Friendly Roads**



## **Plastic Free Campus**





#### Awareness of "No Plastic Use"





# **Move towards Paperless office**









## **Green Landscaping with trees and plants**









## **Tree Plantation**