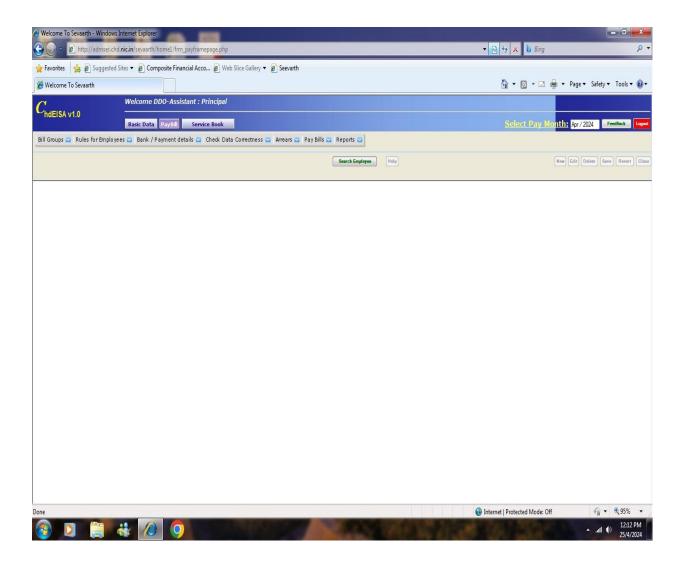

#### **SCREENSHOTS OF USER INTERFACES OF EACH MODULE**

**E-Sevarth** 

e-MANAV SAMPADA

### **COMPOSITE FINANCIAL ACCOUNTING SYSTEM**

## **CFAS(SEVARTH)**

**B.Ed Admissions Portal Punjab University** 

**Examination Portal Punjab University** 

**Admissions Portal Department of Higher Education**